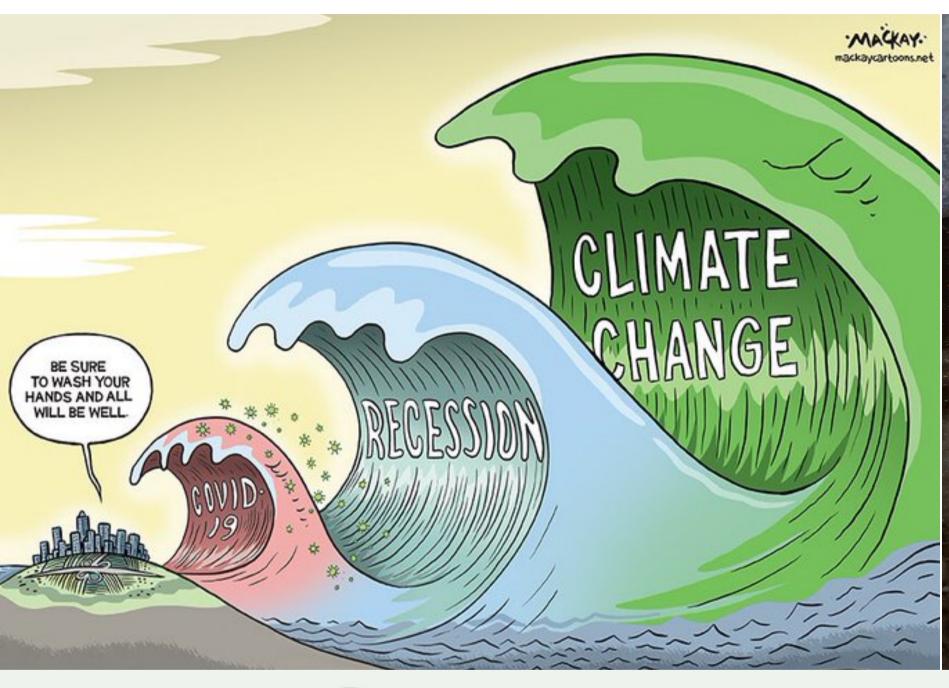

#### Act Now

"the last opportunity to make the necessary change"

Hostile Conditions

Climate Injustice

'deciding decade' bermacrisis! 'extinction'

**Emissions** 

'eco-anxiety' 'tipping point' 'code red for

Wildlife Decline